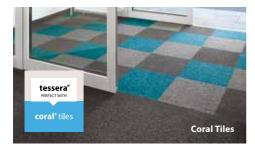

### coral<sup>®</sup> tiles

Coral tiles are suitable for all types of entrance areas, absorbing moisture and removing dry soiling that would otherwise be carried inside on the soles of people's shoes. Available in both Coral Classic and Coral Brush.