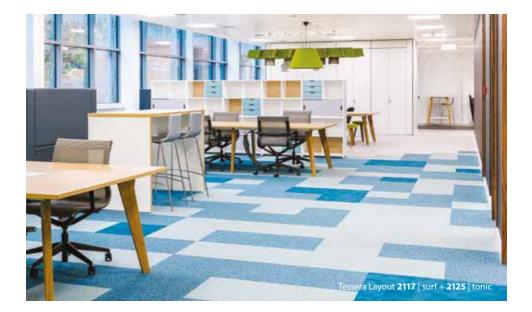

# tessera<sup>®</sup> layout & outline

Layout & Outline are individual Tessera carpet tile ranges in their own right, but have been designed to work together in perfect harmony.

Layout boasts a dynamic colour palette, with carefully selected modern neutrals alongside directional brighter shades.

Outline is a subtly textured striped loop pile design and each colourway is perfectly matched to two Layout colours.

Our most popular 26 colours in 50cm x 50cm tile format, shown opposite are available via Forbo Direct! For more information visit **www.forbo-flooring.co.uk/forbodirect** 