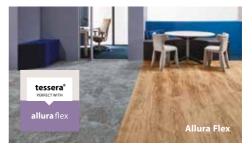

## **allura** flex

A collection of stable and functional loose lay vinyl tiles or planks, which are adhered with tackifier. Flex can also be used alongside Tessera carpet tiles without the need for transition strips because of their 5mm gauge. Flex also has a 1mm transparent wear layer to withstand the toughest commercial environments.