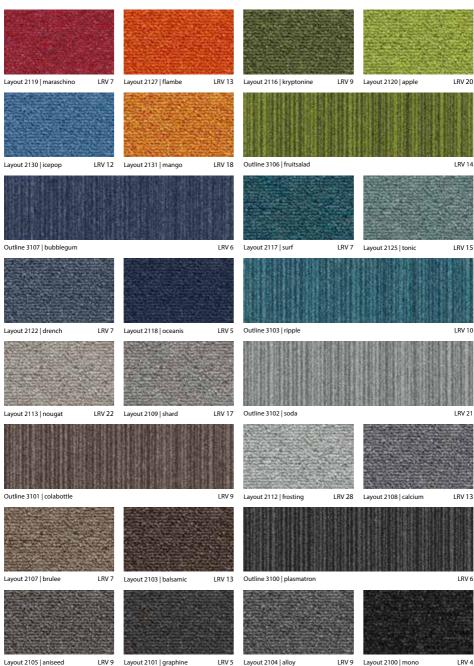

# tessera<sup>®</sup> layout & outline

Layout & Outline are individual Tessera carpet tile ranges in their own right, but have been designed to work together in perfect harmony.

Layout boasts a dynamic colour palette, with carefully selected modern neutrals alongside directional brighter shades.

Outline is a subtly textured striped loop pile design and each colourway is perfectly matched to two Layout colours.

Our most popular 26 colours in 50cm x 50cm tile format, shown opposite are available via Forbo Direct! For more information visit **www.forbo-flooring.co.uk/forbodirect** 

- 26 colours available in 50cm x 50cm tiles (40 colourways in the full collection)
- Contains 62% recycled content by weight

- 5m<sup>2</sup> per box (20 pcs)
- 100% solution dyed polyamide 6
- Installation waste can be collected free of charge through our 'Back to the Floor' scheme