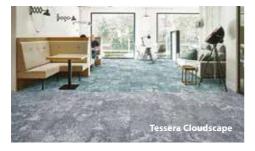

#### tessera<sup>®</sup> cloudscape

Tessera Cloudscape offers a tonal progression of colours ranging from very dark to very pale, ideal for a wide range of applications and LRV requirements.